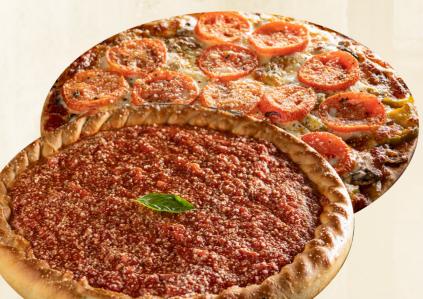

| 25                       | 28                |
| A Layer Of Papa Saverio's Own Blend Of Olive Oil, Fresh Garlic,<br>Topped With Pomodro Tomatoes , Sausage On Double Dough |                         |                          |                          |                   |
| Pizza Margherita<br>Your Choice Of Olive Oil Or Pizza Sauce With Fresh Garlic, Slic<br>& Fresh Basil                      | <b>19.5</b><br>ed Tomai |                          | <b>25.5</b><br>Mozzareli |                   |
| Chicken, Bacon & Ranch<br>Grilled Chicken Breast On Top Of Ranch Dressing Topped With<br>& Bacon (No Pizza Sauce)         | <b>21</b><br>Cheddar    | <b>24.5</b><br>Cheese, ( | <b>27</b><br>Green Or    | <b>30</b><br>nion |

Small Med Lrg

14"

16"

(1-2) (2-3) (3-4) (4-5)

12"

XL

18"



## **BUILD YOUR OWN PIZZA**

| This Count                                                           | 12<br>(1-         | 2) (2-   | ' 16"<br>3) (3-4) | XL<br>18"<br>(4-5) |  |
|----------------------------------------------------------------------|-------------------|----------|-------------------|--------------------|--|
| Thin Crust                                                           | n Prown           | 15       | 17                | 19                 |  |
| Our Light, Flaky Crust Is Always Crispy And Golde                    | 15                | 17.      | 5 19.5            | 22                 |  |
| Double Dough<br>Hand Rolled Edge, Slightly Thicker                   | 10                | 17.      | 5 19.5            | 22                 |  |
| Pan Style*